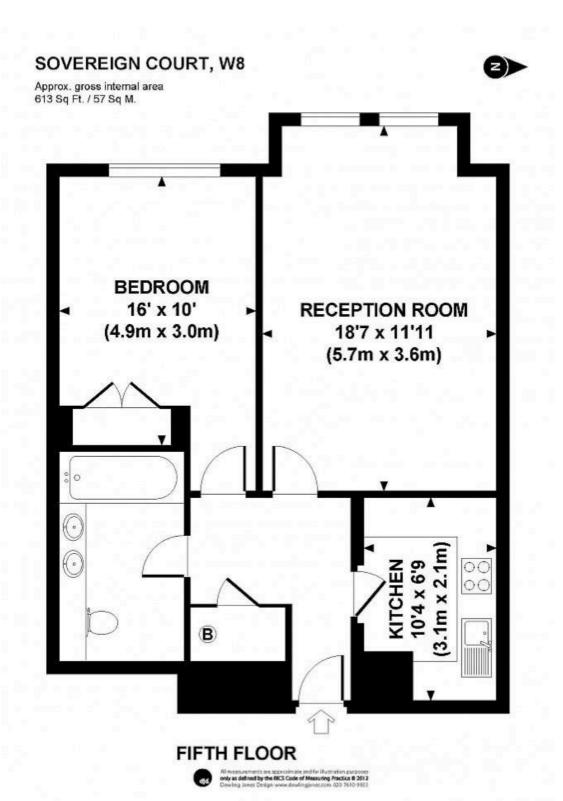

## SOVEREIGN COURT, WRIGHTS LANE, W8

A well-appointed one-bedroom apartment with secure underground parking, situated on the fifth floor of a well-maintained portered building conveniently located for the excellent amenities of High Street Kensington and only a stones throw away from Equinox gym

£520pw furnished or unfurnished double bedroom west-facing reception room private underground parking 24hr porterage onsite gym lift

Managed by Pereds

Available from 8th April 2022

Areas, measurements or distances referred to are approximate only.

It should not be assumed that items shown in photographs would remain at the property.

Pereds makes no representations nor gives any warranty whatever either during negotiations, in particulars or elsewhere.