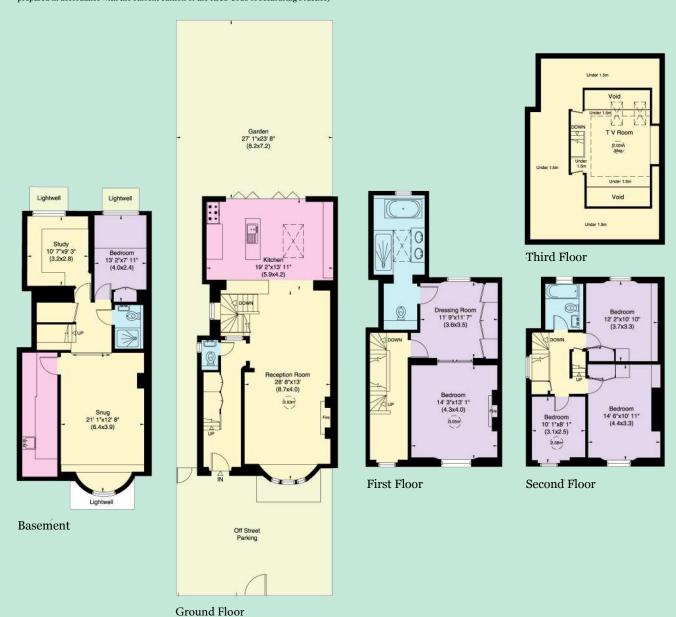

## £2,500 per week | unfurnished

\* Photos as previously furnished \*

Not to scale, for guidance only and must not be relied upon as a statement of fact. All meausrements and areas are approxiamte only (and have been prepared in accordance with the current edition of the RICS Code of Measuring Practice)