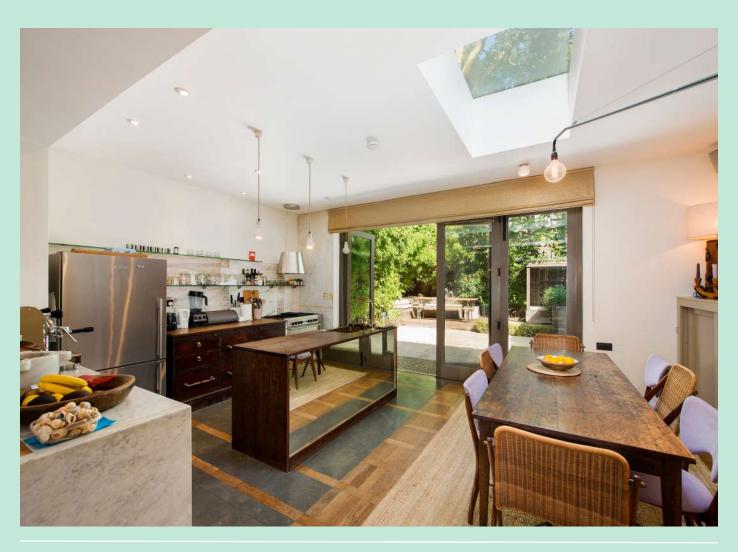

reception room
fully equipped open-plan kitchen
principal bedroom suite four further bedrooms
family bathroom and separate shower room
snug/study large patio garden
utility room off-street parking

## £2,500 per week | unfurnished

\* Photos as previously furnished \*

Not to scale, for guidance only and must not be relied upon as a statement of fact. All meausrements and areas are approxiamte only (and have been prepared in accordance with the current edition of the RICS Code of Measuring Practice)