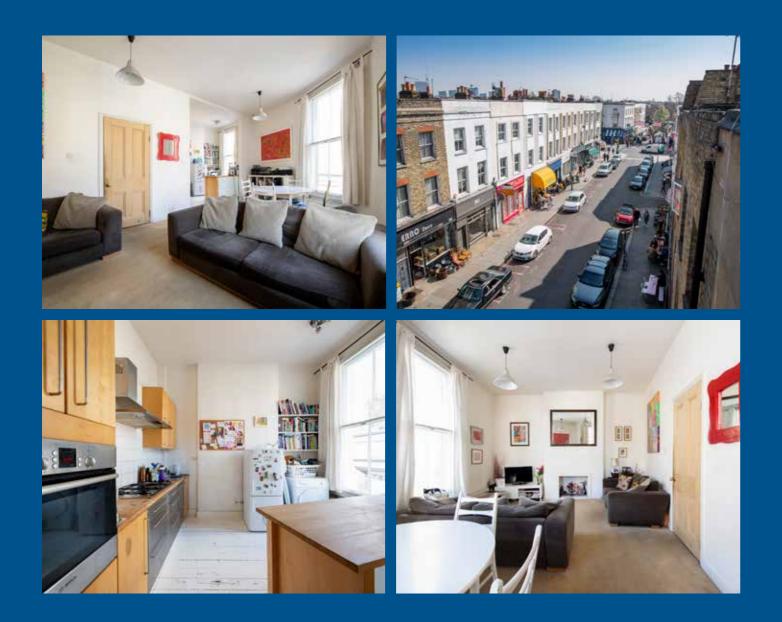

## PORTOBELLO ROAD W10

In a rare corner building close to the popular Golborne Road, a first and second floor apartment with its own street entrance. Large windows allow extensive views over lively Portobello Road and the new public space opposite.

3 bedrooms • 2 bathrooms • roof terrace reception/kitchen/breakfast room • entrance hall EPC: D

FREEHOLD

IMPORIANT NOTICE Please be aware that descriptions of property are inevitably subjective. Those given here are intended to be fair and accurate, but they are for guidance only and do not form part of any offer or contract. No responsibility is taken for errors, omissions or mis-statements. Areas, measurements or distances referred to are approximate only. It should not be assumed that items shown in photographs will remain at the property. Pereds make no representations nor give any warranty whatever either during negotiations, in particulars, or elsewhere.