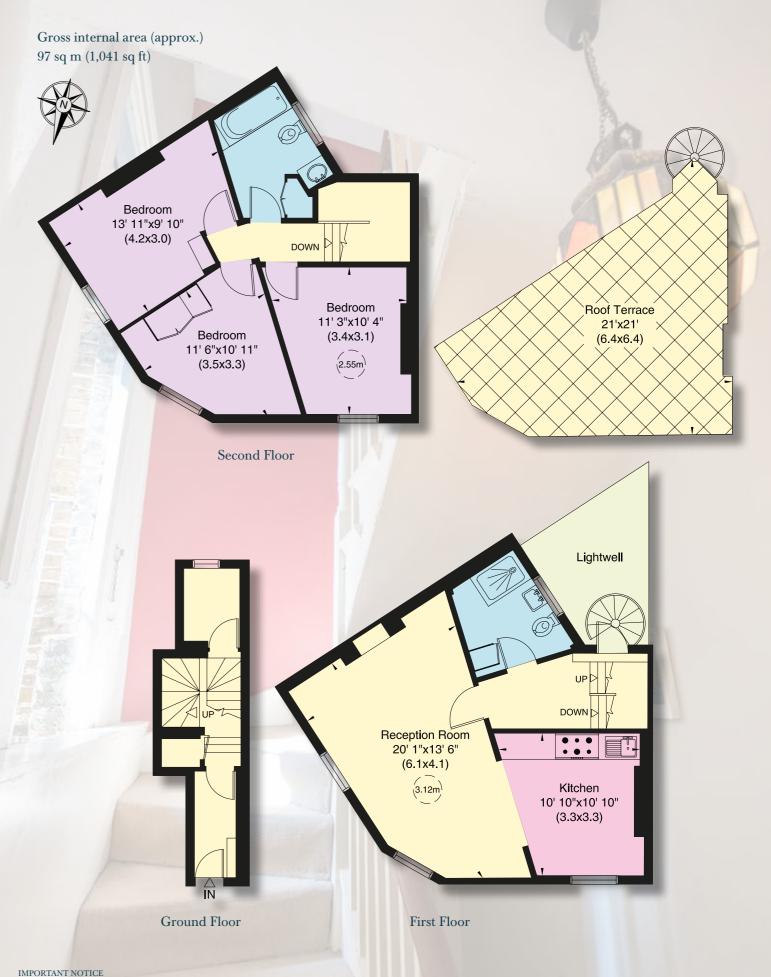

The current owners have enjoyed the property for many years but it is now ready for refurbishment and possible third floor extension, subject to the usual consents.

The accommodation, with a floor area of 1,041 sq ft, is currently arranged to provide:

3 bedrooms • 2 bathrooms • roof terrace reception/kitchen/breakfast room • entrance hall EPC: D

FREEHOLD

IMPORIANT NOTICE Please be aware that descriptions of property are inevitably subjective. Those given here are intended to be fair and accurate, but they are for guidance only and do not form part of any offer or contract. No responsibility is taken for errors, omissions or mis-statements. Areas, measurements or distances referred to are approximate only. It should not be assumed that items shown in photographs will remain at the property. Pereds make no representations nor give any warranty whatever either during negotiations, in particulars, or elsewhere.