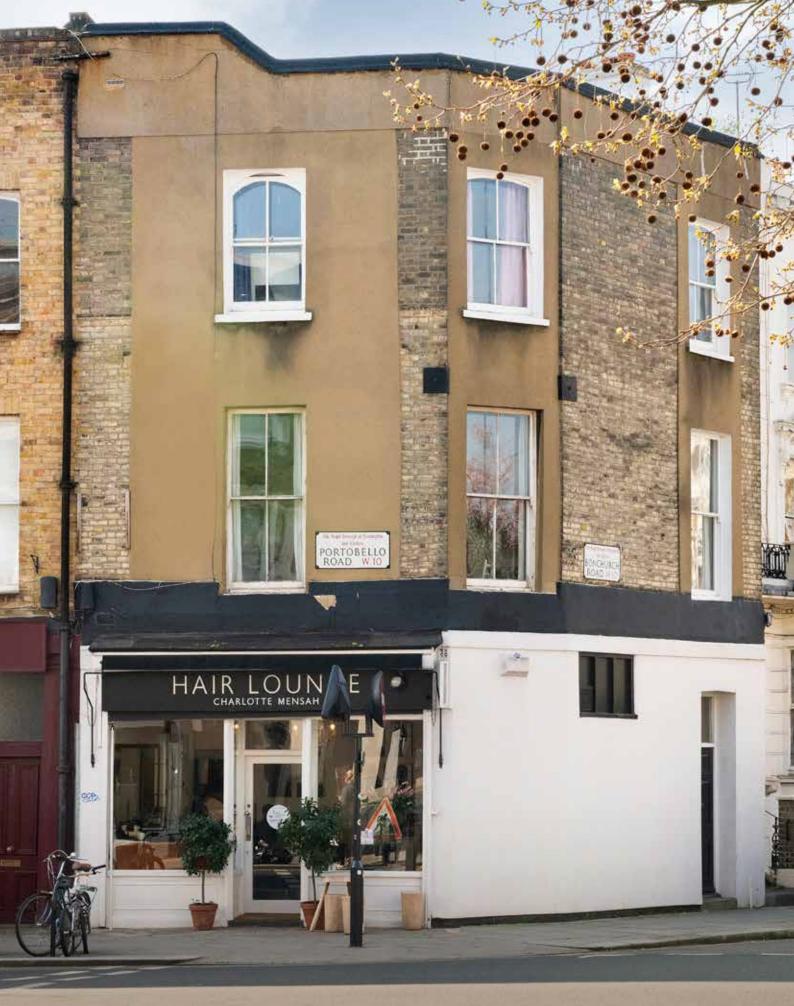

## PORTOBELLO ROAD W10

In a rare corner building close to the popular Golborne Road, a first and second floor apartment with its own street entrance. Large windows allow extensive views over lively Portobello Road and the new public space opposite.

The current owners have enjoyed the property for many years but it is now ready for refurbishment and possible third floor extension, subject to the usual consents.

The accommodation, with a floor area of 1,041 sq ft, is currently arranged to provide: