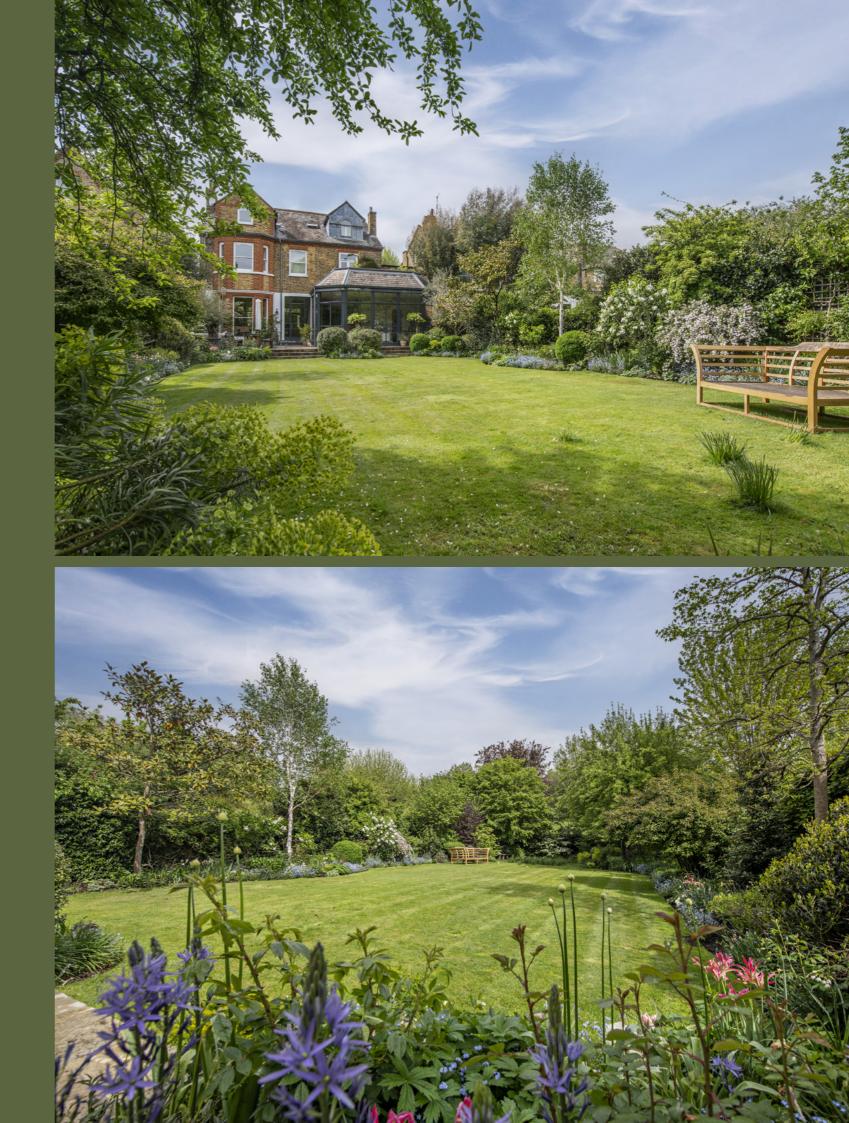

## 38 Castelnau

38

BARNES SW13

38 Castelnau is a detached Victorian house and coach house totalling nearly 6,000 sq ft mainly on 3 floors in more than a quarter of an acre.

Set back from the road behind a wall with an in-and-out drive behind gates, with off-street parking. At the rear is a beautifully designed garden backing onto the Wildfowl & Wetlands Trust centre.

Tastefully refurbished a couple of years ago, the property includes a wonderful rear conservatory incorporating the kitchen and dining area.

Located at the preferred village end of the road, close to shops and services.