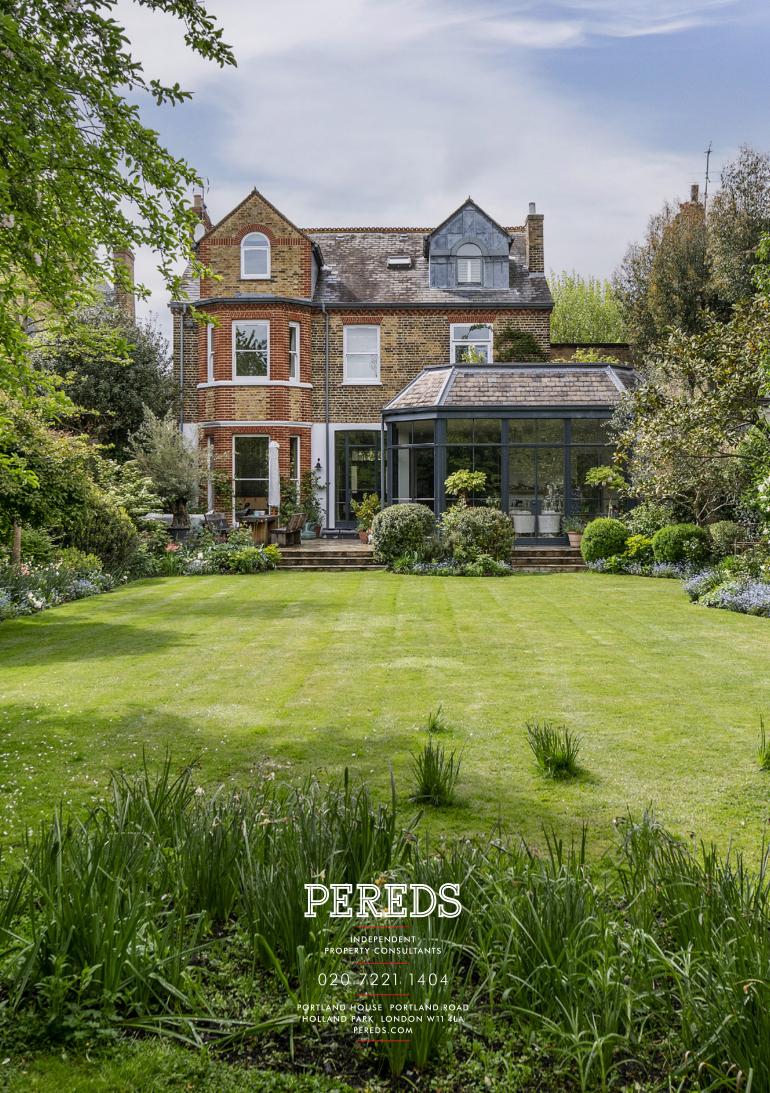

## 38 Castelnau

38

BARNES SW13

38 Castelnau is a detached Victorian house and coach house totalling nearly 6,000 sq ft mainly on 3 floors in more than a quarter of an acre.

Set back from the road behind a wall with an in-and-out drive behind gates, with off-street parking. At the rear is a beautifully designed garden backing onto the Wildfowl & Wetlands Trust centre.

Tastefully refurbished a couple of years ago, the property includes a wonderful rear conservatory incorporating the kitchen and dining area.

Located at the preferred village end of the road, close to shops and services.