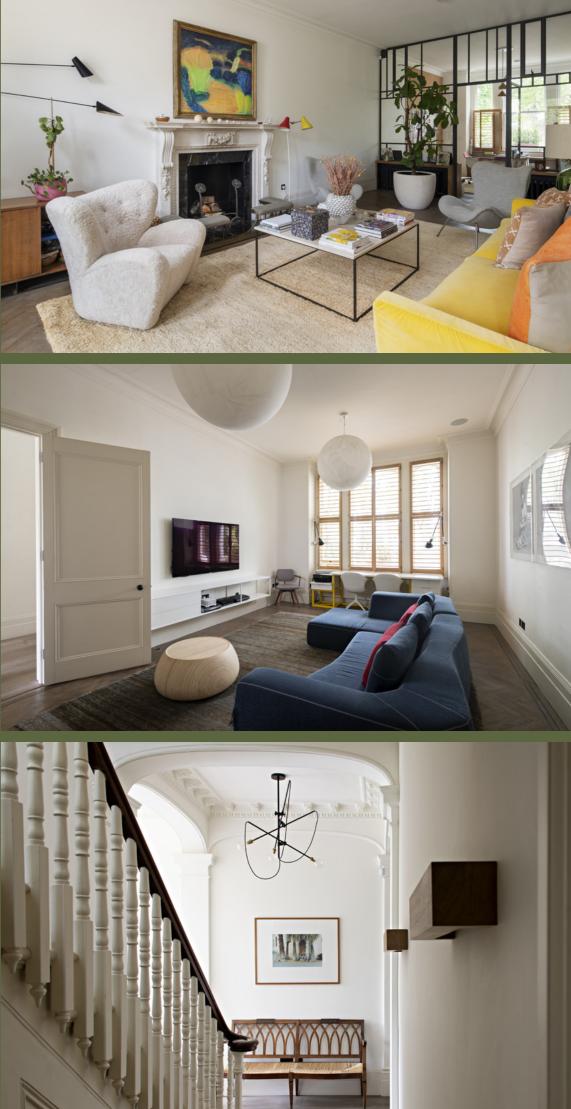

## 38 Castelnau

38

BARNES SW13

38 Castelnau is a detached Victorian house and coach house totalling nearly 6,000 sq ft mainly on 3 floors in more than a quarter of an acre.

Set back from the road behind a wall with an in-and-out drive behind gates, with off-street parking. At the rear is a beautifully designed garden backing onto the Wildfowl & Wetlands Trust centre.

Tastefully refurbished a couple of years ago, the property includes a wonderful rear conservatory incorporating the kitchen and dining area.

Located at the preferred village end of the road, close to shops and services.

generous drawing room study sitting/dining room kitchen/family/dining room pantry service kitchen/utility room cloakroom library first floor terrace principal bedroom suite guest bedroom suite three further bedrooms shower room family bathroom one bedroom attached two storey coach house basement storage and plant room large rear garden off-street parking