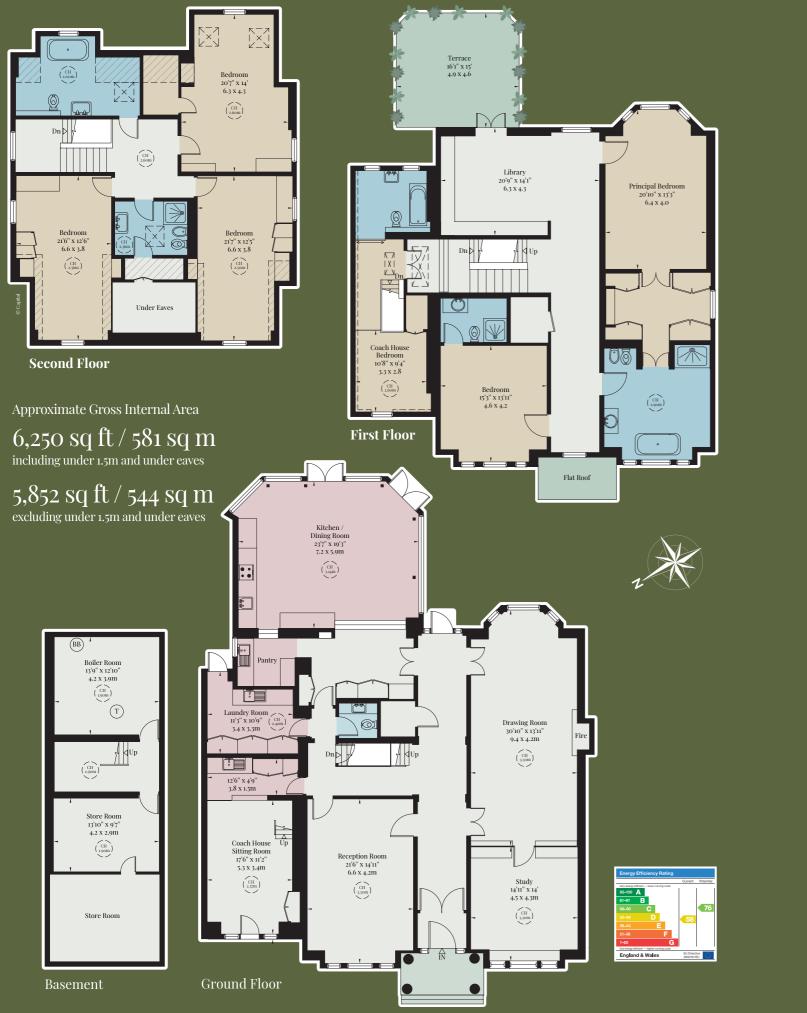

generous drawing room study sitting/dining room kitchen/family/dining room pantry service kitchen/utility room cloakroom library first floor terrace principal bedroom suite guest bedroom suite three further bedrooms shower room family bathroom one bedroom attached two storey coach house basement storage and plant room large rear garden off-street parking