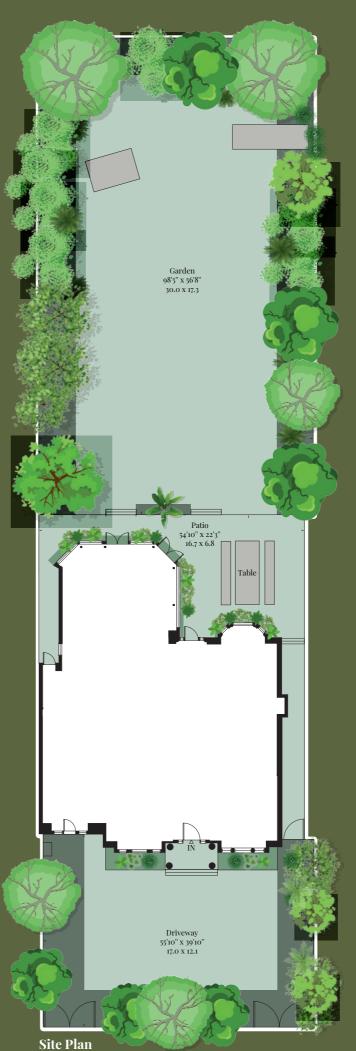

## 38 Castelnau

38

BARNES SW13

38 Castelnau is a detached Victorian house and coach house totalling nearly 6,000 sq ft mainly on 3 floors in more than a quarter of an acre.

Set back from the road behind a wall with an in-and-out drive behind gates, with off-street parking. At the rear is a beautifully designed garden backing onto the Wildfowl & Wetlands Trust centre.