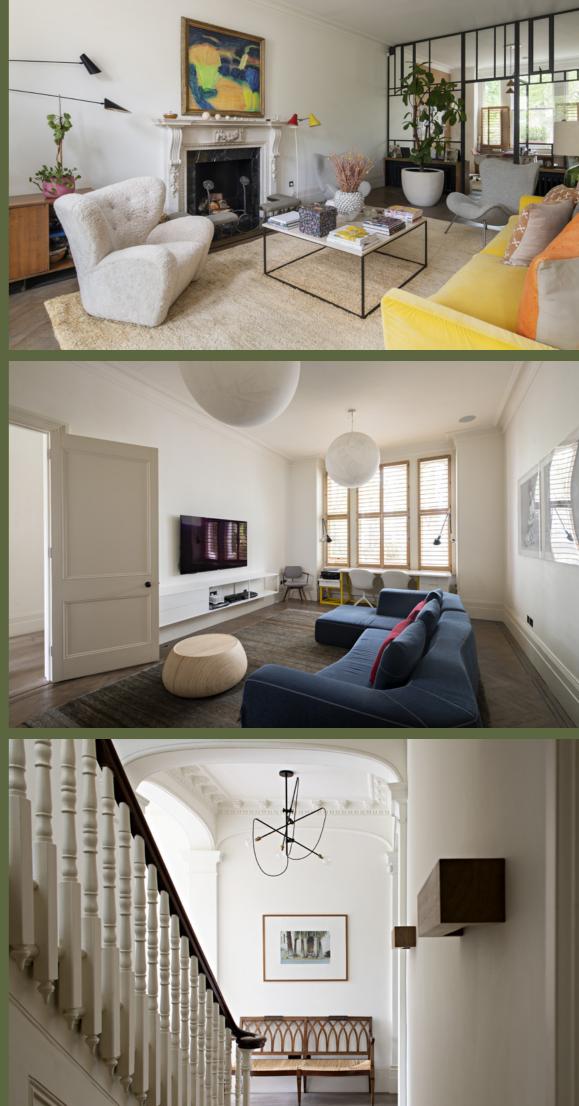

## 38 Castelnau

38

BARNES SW13

38 Castelnau is a detached Victorian house and coach house totalling nearly 6,000 sq ft mainly on 3 floors in more than a quarter of an acre.

Set back from the road behind a wall with an in-and-out drive behind gates, with off-street parking. At the rear is a beautifully designed garden backing onto the Wildfowl & Wetlands Trust centre.

Tastefully refurbished a couple of years ago, the property includes a wonderful rear conservatory incorporating the kitchen and dining area.

Located at the preferred village end of the road, close to shops and services.

generous drawing room study sitting/dining room kitchen/family/dining room pantry service kitchen/utility room cloakroom library first floor terrace principal bedroom suite guest bedroom suite three further bedrooms shower room family bathroom one bedroom attached two storey coach house basement storage and plant room large rear garden off-street parking