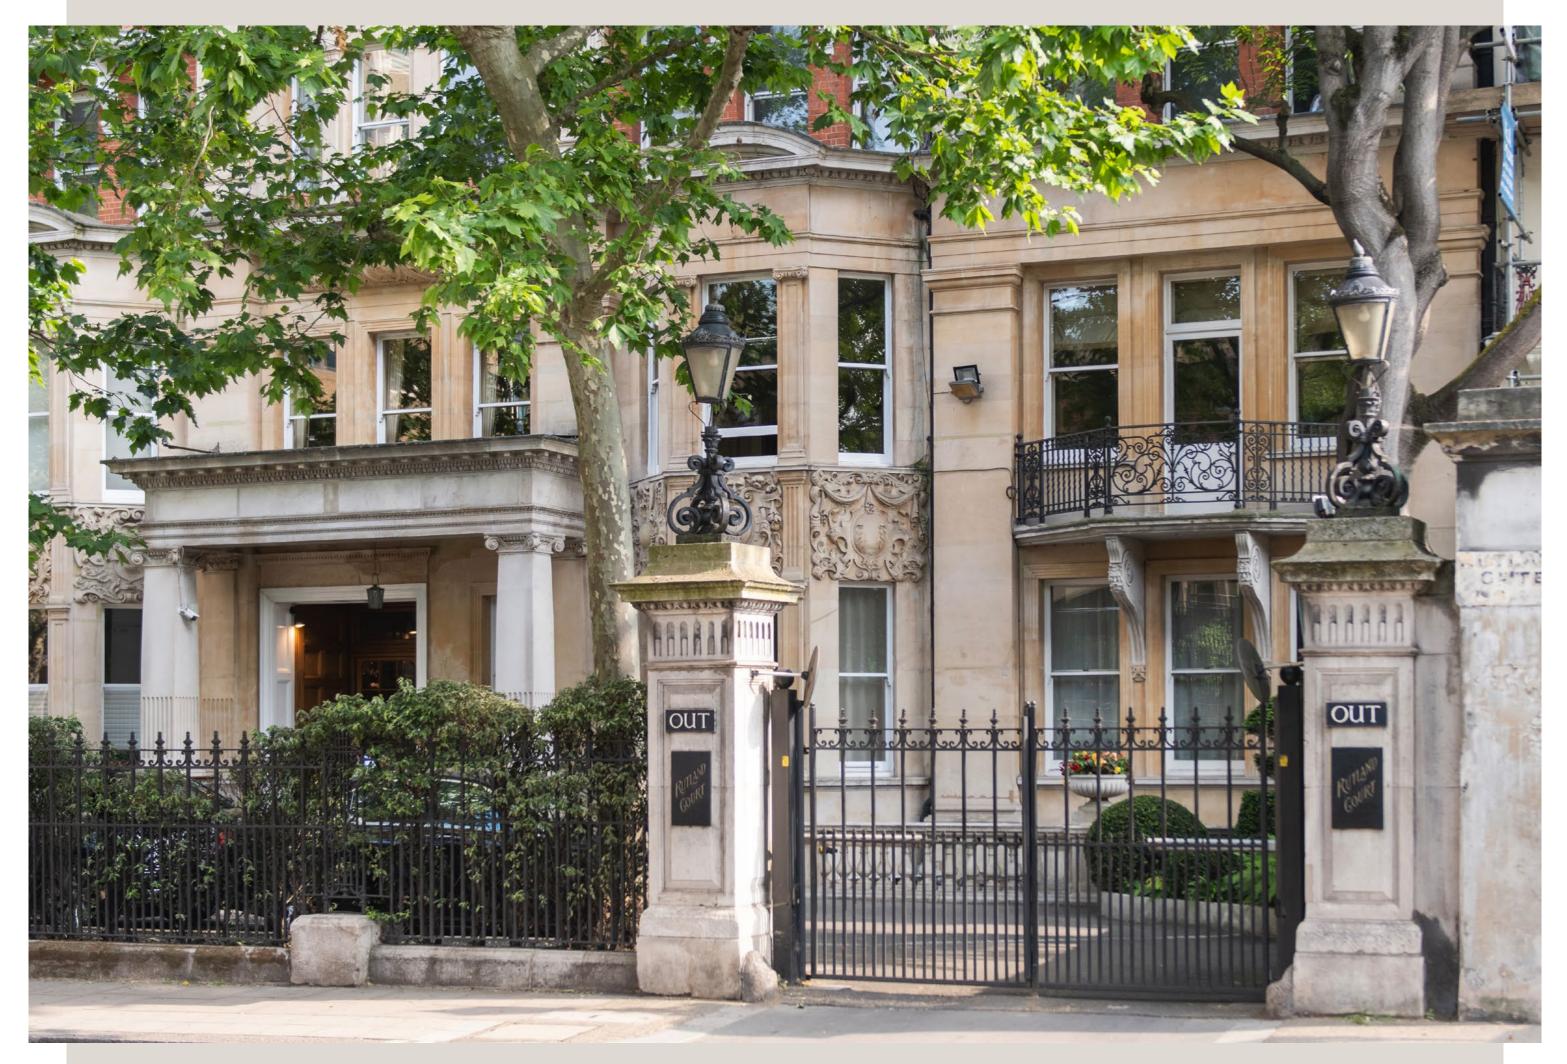

The three or four bedroom apartment is at the front of the building facing Hyde Park, protected behind gates and an in-and-out driveway, with 24-hour security. Floor area extends to 2,248 sq ft with living space and principal bedroom on the first floor, featuring French windows leading to a balcony, and with two further bedrooms and a bathroom on the raised ground floor below.

Rutland Court is an archetypal redbrick and Portland stone Edwardian mansion block located on one of London's rare private roads. It was designed by architect Delissa Joseph (1859-1927) and completed in 1903 as a mixture of flats and maisonettes.