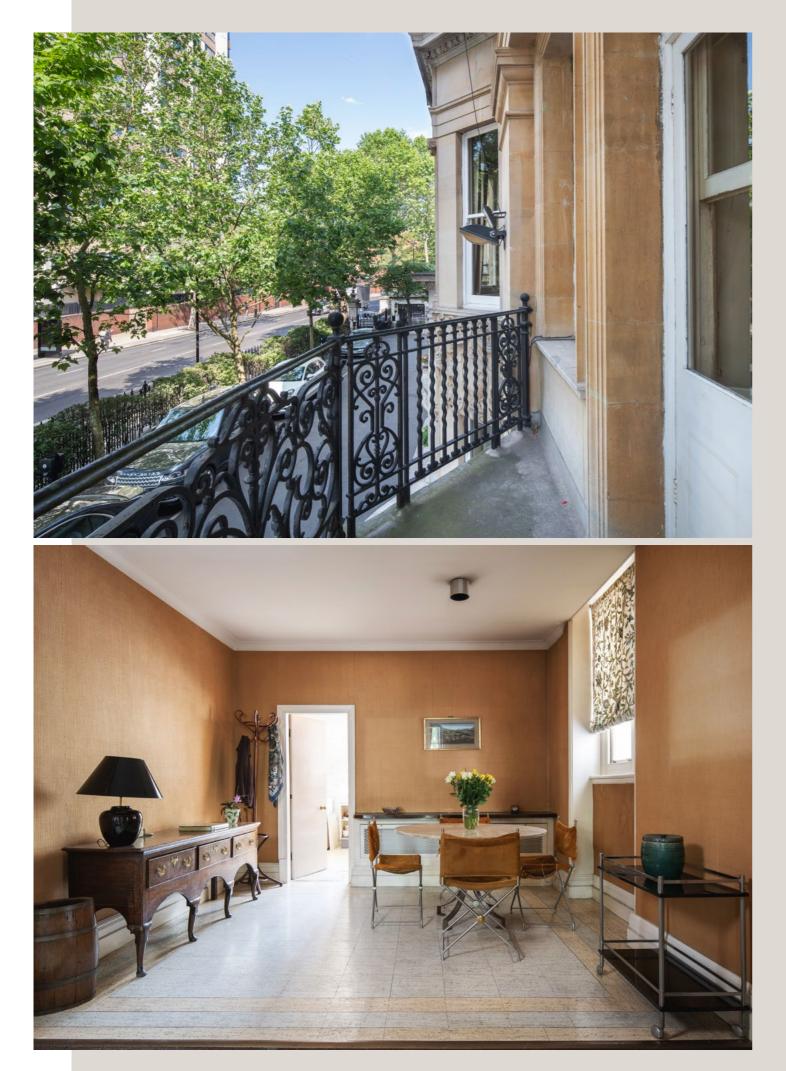

The three or four bedroom apartment is at the front of the building facing Hyde Park, protected behind gates and an in-and-out driveway, with 24-hour security. Floor area extends to 2,248 sq ft with living space and principal bedroom on the first floor, featuring French windows leading to a balcony, and with two further bedrooms and a bathroom on the raised ground floor below.

#### Summary of accommodation

entrance hall / dining room kitchen / breakfast room double reception room guest WC principal bedroom suite with dressing room / fourth bedroom two further bedrooms and bathroom recently refurbished common parts including a lift communal gym 24-hour security / porter & property manager