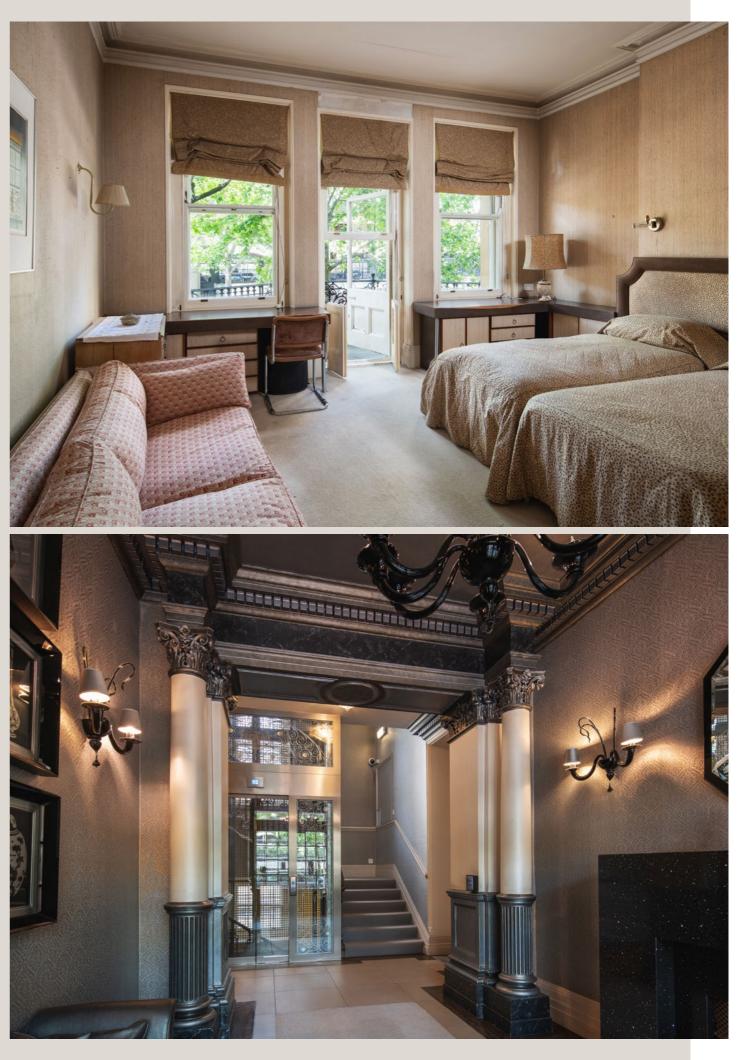

The three or four bedroom apartment is at the front of the building facing Hyde Park, protected behind gates and an in-and-out driveway, with 24-hour security. Floor area extends to 2,248 sq ft with living space and principal bedroom on the first floor, featuring French windows leading to a balcony, and with two further bedrooms and a bathroom on the raised ground floor below.

#### Summary of accommodation

entrance hall / dining room kitchen / breakfast room double reception room guest WC principal bedroom suite with dressing room / fourth bedroom two further bedrooms and bathroom recently refurbished common parts including a lift communal gym 24-hour security / porter & property manager

#### Terms

Secure parking spaces available on annual license, subject to fees, and daily visitor parking passes similarly available.

Leasehold (approx 960 years remaining) + share of freehold Service charge (including hot water and central heating) 01/04/2023 - 31/03/2024 £17,846 + reserve fund £960 City of Westminster Council tax band H