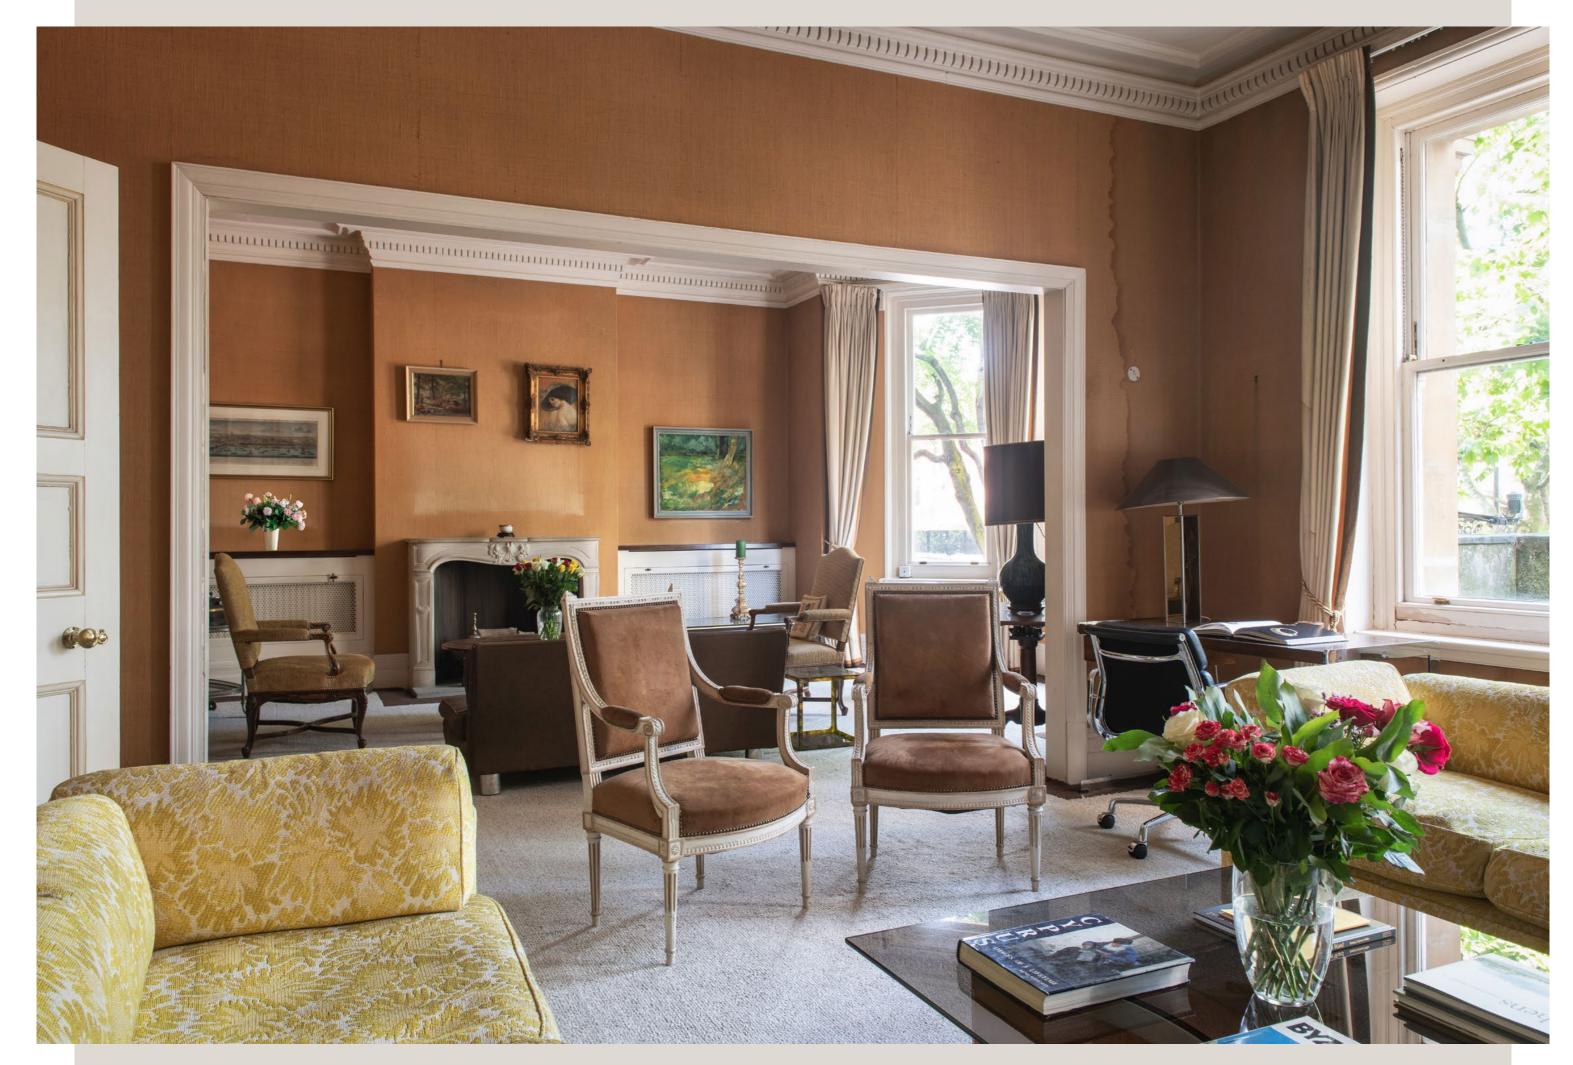

### A faded Grande Dame close to Hyde Park

An elegant first floor duplex apartment, last refurbished in the 1970s by the world-famous interior designer Jon Bannenberg, and deserving of appropriate re-invigoration.

The three or four bedroom apartment is at the front of the building facing Hyde Park, protected behind gates and an in-and-out driveway, with 24-hour security. Floor area extends to 2,248 sq ft with living space and principal bedroom on the first floor, featuring French windows leading to a balcony, and with two further bedrooms and a bathroom on the raised ground floor below.

#### Summary of accommodation

entrance hall / dining room kitchen / breakfast room double reception room guest WC principal bedroom suite with dressing room / fourth bedroom two further bedrooms and bathroom recently refurbished common parts including a lift communal gym 24-hour security / porter & property manager