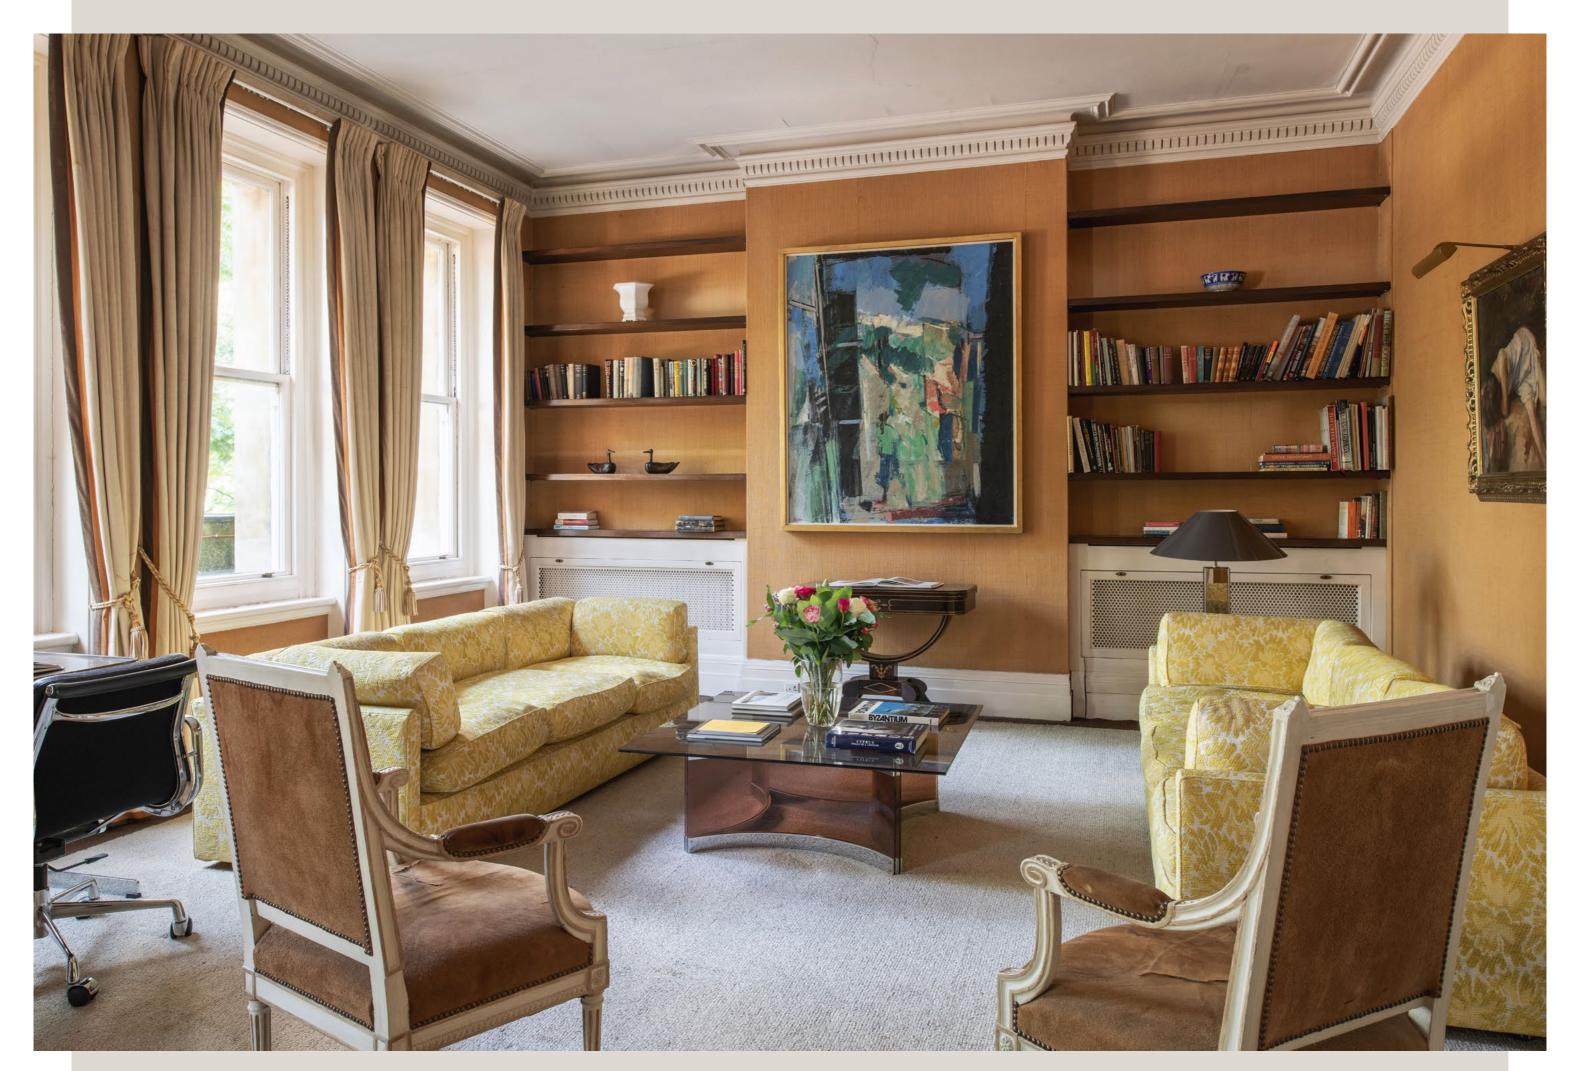

### A faded Grande Dame close to Hyde Park

An elegant first floor duplex apartment, last refurbished in the 1970s by the world-famous interior designer Jon Bannenberg, and deserving of appropriate re-invigoration.

The three or four bedroom apartment is at the front of the building facing Hyde Park, protected behind gates and an in-and-out driveway, with 24-hour security. Floor area extends to 2,248 sq ft with living space and principal bedroom on the first floor, featuring French windows leading to a balcony, and with two further bedrooms and a bathroom on the raised ground floor below.

#### Summary of accommodation

entrance hall / dining room kitchen / breakfast room double reception room guest WC principal bedroom suite with dressing room / fourth bedroom two further bedrooms and bathroom recently refurbished common parts including a lift communal gym 24-hour security / porter & property manager