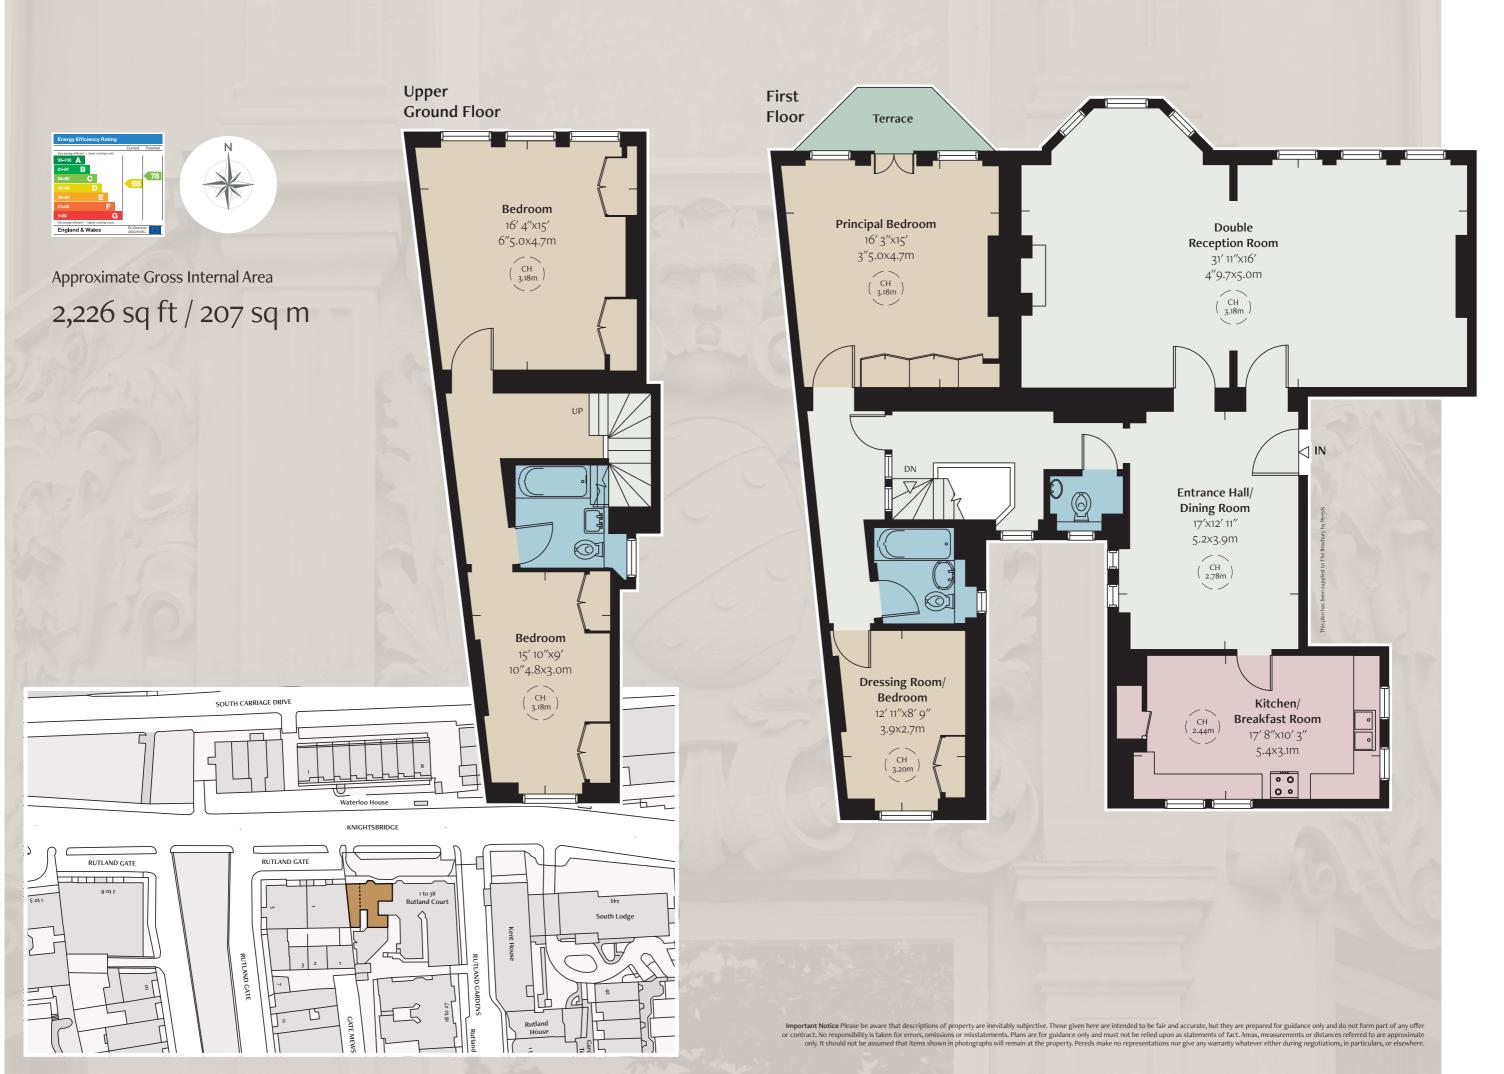

The three or four bedroom apartment is at the front of the building facing Hyde Park, protected behind gates and an in-and-out driveway, with 24-hour security. Floor area extends to 2,248 sq ft with living space and principal bedroom on the first floor, featuring French windows leading to a balcony, and with two further bedrooms and a bathroom on the raised ground floor below.

#### Summary of accommodation

entrance hall / dining room kitchen / breakfast room double reception room guest WC principal bedroom suite with dressing room / fourth bedroom two further bedrooms and bathroom recently refurbished common parts including a lift communal gym 24-hour security / porter & property manager