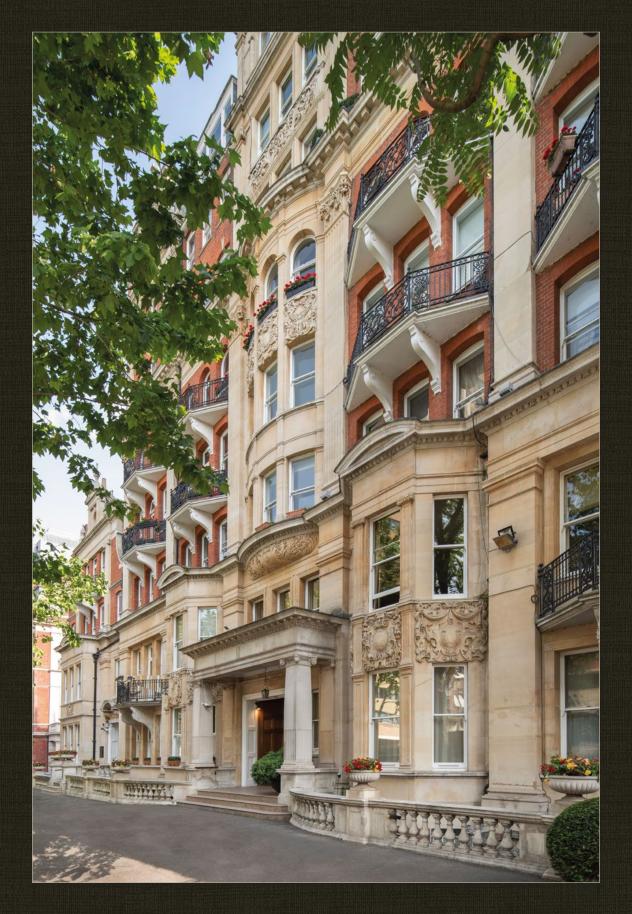

Rutland Court is an archetypal redbrick and Portland stone Edwardian mansion block located on one of London's rare private roads. It was designed by architect Delissa Joseph (1859-1927) and completed in 1903 as a mixture of flats and maisonettes.

The three or four bedroom apartment is at the front of the building facing Hyde Park, protected behind gates and an in-and-out driveway, with 24-hour security. Floor area extends to 2,248 sq ft with living space and principal bedroom on the first floor, featuring French windows leading to a balcony, and with two further bedrooms and a bathroom on the raised ground floor below.